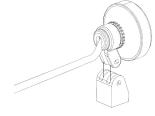

Step 5. Install Front Light lens cover (you may want to use a small bit of non-whitening CA glue on this to prevent loosing the lens cover)

Step 6. Install to supplied lightbar or on your project using the supplied M2 X 6MM SHCS. (If using on a special project, make sure the screw length is acceptable. If not it can cause damage to the light pod)