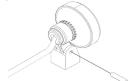

## LightForce 1/10 140 Lance Light Instruction

Step 4. Use the supplied keyway to secure the two parts. (Be careful. It is okay to use pliers to help on this, but you will want to use non marking pliers)