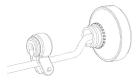

## LightForce 1/10 140 Lance Light Instruction

Step 4. Use the supplied keyway to secure the two parts. (Be careful. It is okay to use pliers to help on this, but you will want to use non marking pliers)