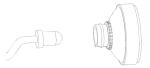

## LightForce 1/10 140 Lance Light Instruction

Step 1. Install your 3mm LED.

Step 2. Install the rear cover plate.

Step 3. Install the lower base mount.