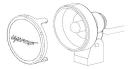

## LightForce 1/10 140 Lance Light Instruction

Step 1. Install your 3mm LED.

Step 2. Install the rear cover plate.

Step 3. Install the lower base mount.

## LightForce 1/10 140 Lance Light Instruction

Step 4. Use the supplied keyway to secure the two parts. (Be careful. It is okay to use pliers to help on this, but you will want to use non marking pliers)

Step 5. Install Front Light lens cover (you may want to use a small bit of non-whitening CA glue on this to prevent loosing the lens cover)

Step 6. Install to supplied lightbar or on your project using the supplied M2 X 6MM SHCS. (If using on a special project, make sure the screw length is acceptable. If not it can cause damage to the light pod)