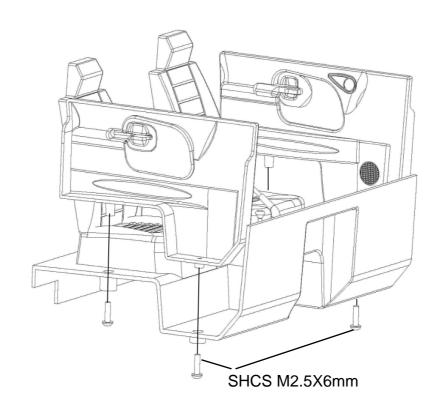

# Tips for Assembly

It is recommended that that body parts are painted with acrylic paint.

Test fit parts before applying glue and use glue sparingly.

CA Glue may cause clear parts to whiten.

Note: Steps marked with an asterisk (\*) require glue.