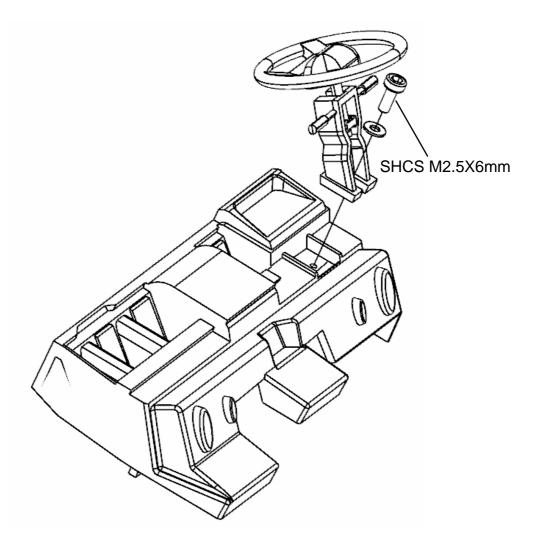

# Tips for Assembly

It is recommended that that body parts are painted with acrylic paint.

Test fit parts before applying glue and use glue sparingly.

CA Glue may cause clear parts to whiten.

Note: Steps marked with an asterisk (\*) require glue.