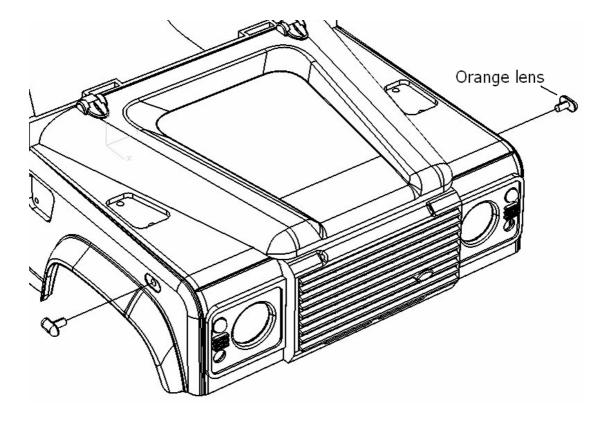

# Tips for Assembly

It is recommended that that body parts are painted with acrylic paint.

Test fit parts before applying glue and use glue sparingly.

CA Glue may cause clear parts to whiten.

Note: Steps marked with an asterisk (\*) require glue.