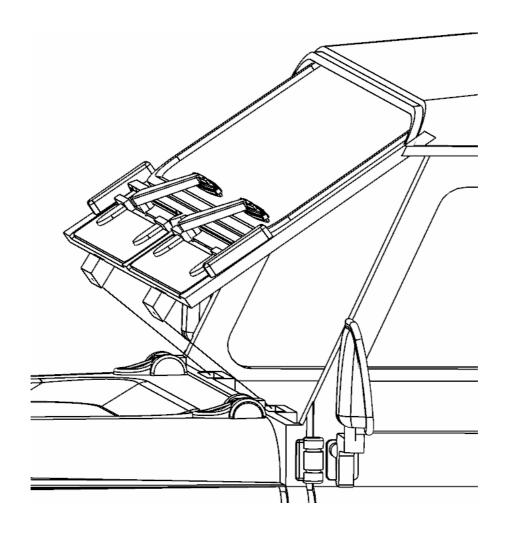

# Tips for Assembly

It is recommended that that body parts are painted with acrylic paint.

Test fit parts before applying glue and use glue sparingly.

CA Glue may cause clear parts to whiten.

Note: Steps marked with an asterisk (\*) require glue.