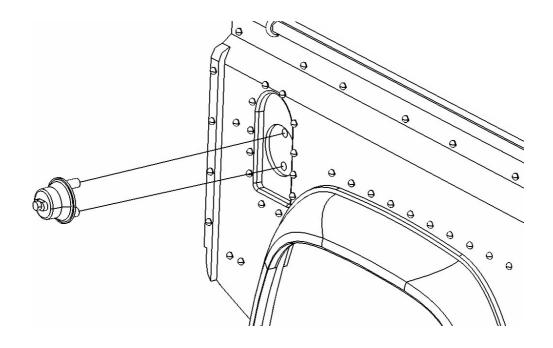

# Tips for Assembly

It is recommended that that body parts are painted with acrylic paint.

Test fit parts before applying glue and use glue sparingly.

CA Glue may cause clear parts to whiten.

Note: Steps marked with an asterisk (\*) require glue.