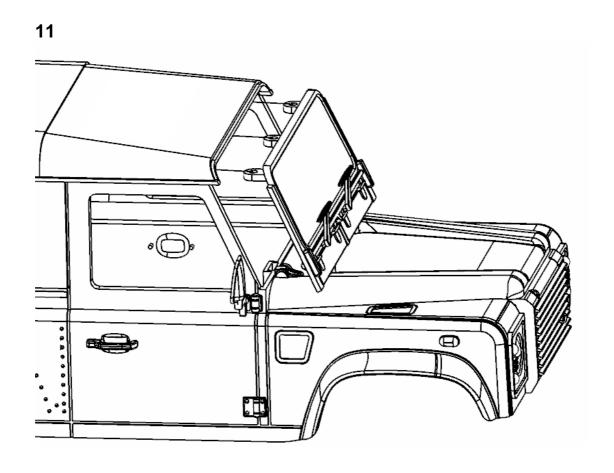

# Tips for Assembly

It is recommended that that body parts are painted with acrylic paint.

Test fit parts before applying glue and use glue sparingly.

CA Glue may cause clear parts to whiten.

Note: Steps marked with an asterisk (\*) require glue.