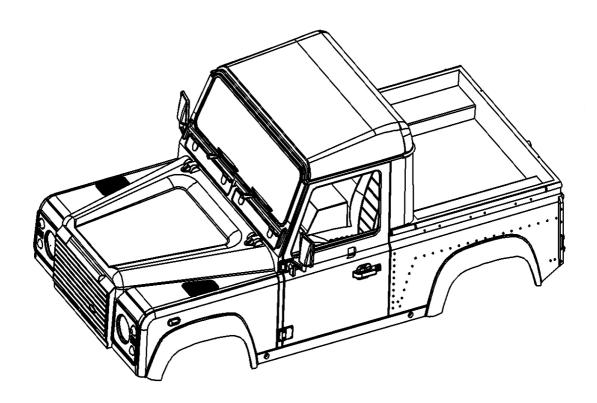

# **D90**1/10 SCALE BODY





### Recommended Tools



Modelling / Craft knife





Side cutters

Plastic cement/glue



Hex drivers 1.5mm, 2mm



Cross head screwdriver (small)

# Tips for Assembly

It is recommended that that body parts are painted with acrylic paint.

Test fit parts before applying glue and use glue sparingly.

CA Glue may cause clear parts to whiten.

Note: Steps marked with an asterisk (\*) require glue.



## **RC4WD Limited Warranty**

All RC4WD products are warranted to be free of defects in materials and workmanship when new. Our limited warranty does not cover damages due to normal wear and tear, user error of assembly or installation, user modifications, user's failure to perform routine maintenance, addition of aftermarket parts or option parts. This warranty lasts as long as the origin