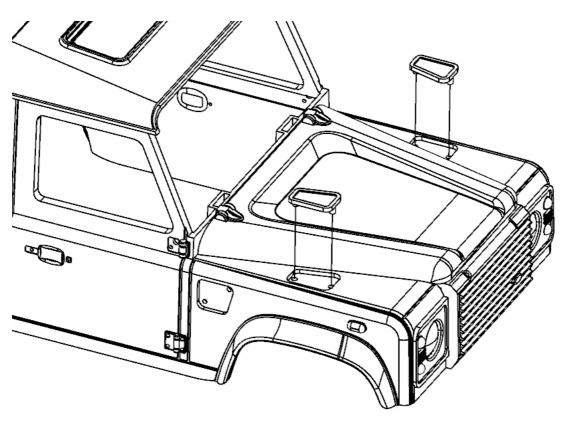

# Tips for Assembly

It is recommended that that body parts are painted with acrylic paint.

Test fit parts before applying glue and use glue sparingly.

CA Glue may cause clear parts to whiten.

Note: Steps marked with an asterisk (\*) require glue.