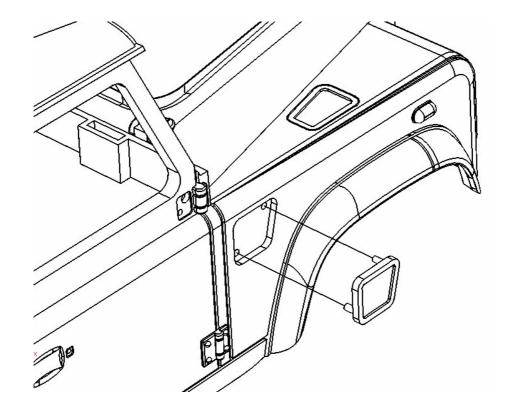

# Tips for Assembly

It is recommended that that body parts are painted with acrylic paint.

Test fit parts before applying glue and use glue sparingly.

CA Glue may cause clear parts to whiten.

Note: Steps marked with an asterisk (\*) require glue.