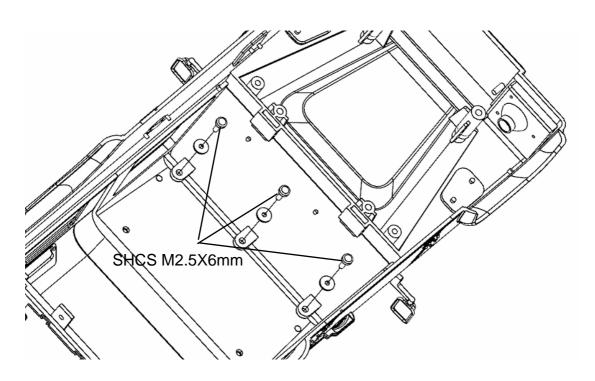

# Tips for Assembly

It is recommended that that body parts are painted with acrylic paint.

Test fit parts before applying glue and use glue sparingly.

CA Glue may cause clear parts to whiten.

Note: Steps marked with an asterisk (\*) require glue.