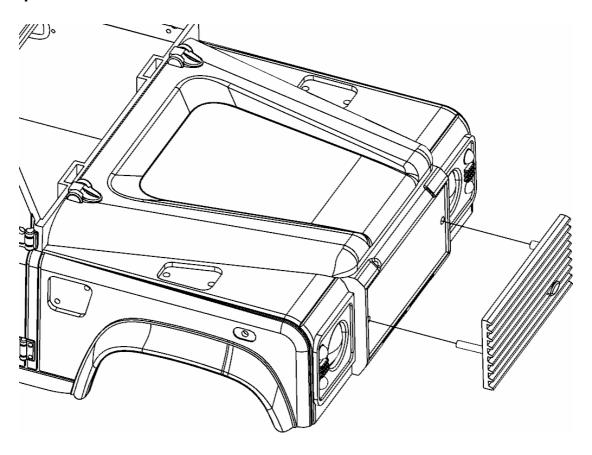

# Tips for Assembly

It is recommended that that body parts are painted with acrylic paint.

Test fit parts before applying glue and use glue sparingly.

CA Glue may cause clear parts to whiten.

Note: Steps marked with an asterisk (\*) require glue.