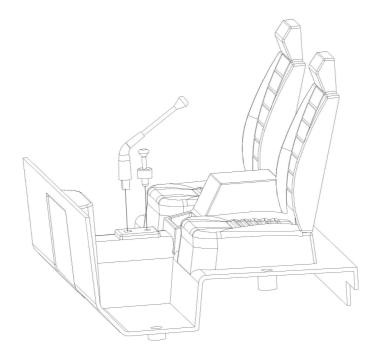

# Tips for Assembly

It is recommended that that body parts are painted with acrylic paint.

Test fit parts before applying glue and use glue sparingly.

CA Glue may cause clear parts to whiten.

Note: Steps marked with an asterisk (\*) require glue.