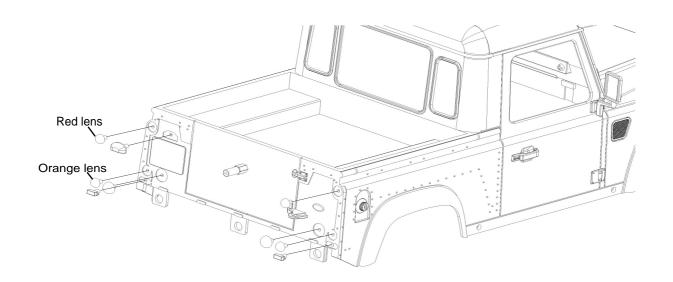

### Spare Parts

Z-B0034 D90 Body Misc Spare Parts

Z-B0035 D90 Body Decal Sheet

Z-S0687 Door handles