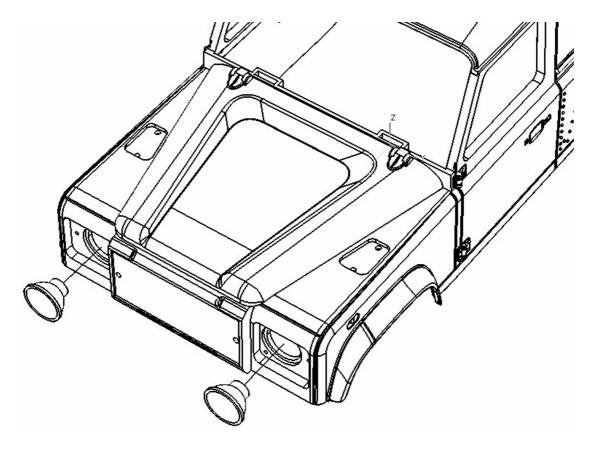

### Spare Parts

Z-B0034 D90 Body Misc Spare Parts

Z-B0035 D90 Body Decal Sheet

Z-S0687 Door handles