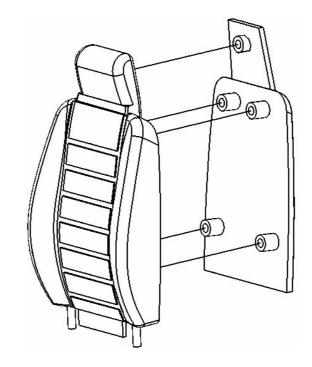

# Tips for Assembly

It is recommended that that body parts are painted with acrylic paint.

Test fit parts before applying glue and use glue sparingly.

CA Glue may cause clear parts to whiten.

Note: Steps marked with an asterisk (\*) require glue.