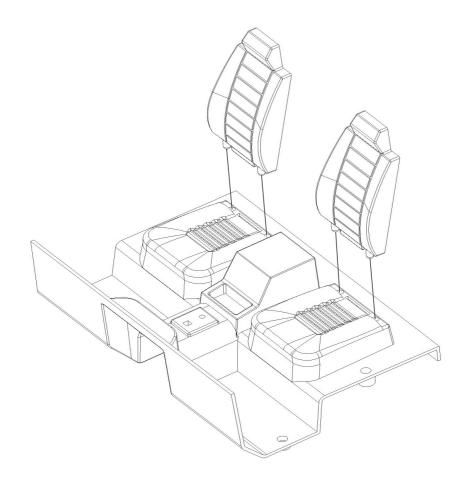

# Tips for Assembly

It is recommended that that body parts are painted with acrylic paint.

Test fit parts before applying glue and use glue sparingly.

CA Glue may cause clear parts to whiten.

Note: Steps marked with an asterisk (\*) require glue.