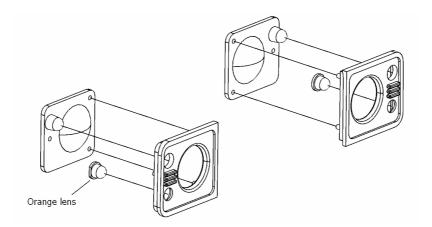

### Spare Parts

Z-B0034 D90 Body Misc Spare Parts

Z-B0035 D90 Body Decal Sheet

Z-S0687 Door handles