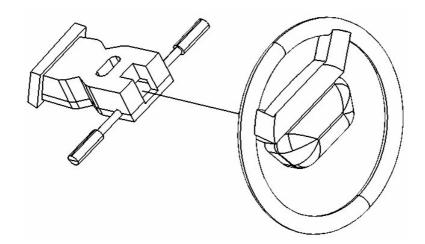

### Spare Parts

Z-B0034 D90 Body Misc Spare Parts

Z-B0035 D90 Body Decal Sheet

Z-S0687 Door handles