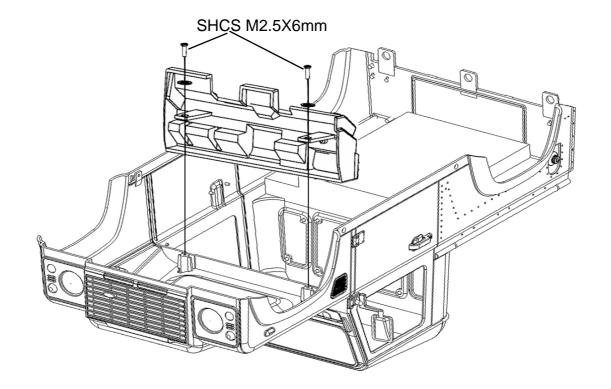

# Tips for Assembly

It is recommended that that body parts are painted with acrylic paint.

Test fit parts before applying glue and use glue sparingly.

CA Glue may cause clear parts to whiten.

Note: Steps marked with an asterisk (\*) require glue.