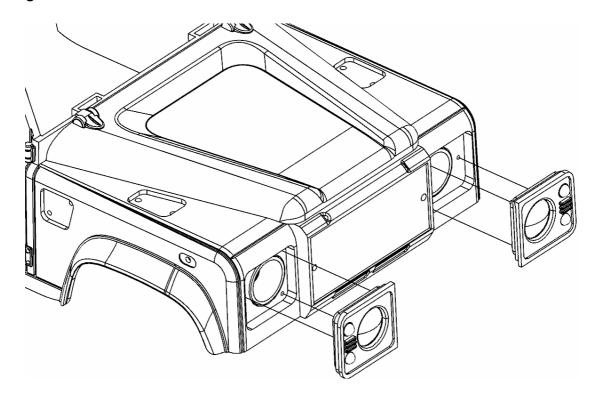

### Spare Parts

Z-B0034 D90 Body Misc Spare Parts

Z-B0035 D90 Body Decal Sheet

Z-S0687 Door handles